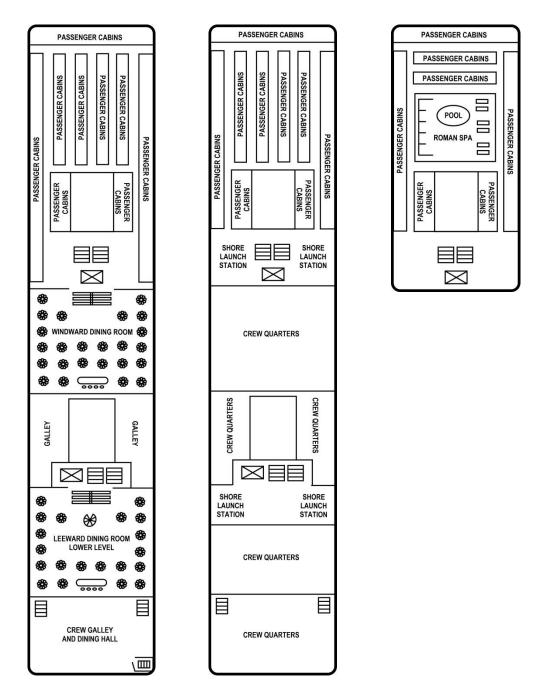

Deck Plan



Gross Tonnage: Over 75,000. Overall Length: 1,050 feet. Beam: 110 feet. Draft: 35 feet. Engines: Parsons Turbines - 4 boilers. Cruising Speed: 25 knots maximum. Passengers: 2,000. Crew: 900.





Gross Tonnage: Over 75,000. Overall Length: 1,050 feet. Beam: 110 feet. Draft: 35 feet. Engines: Parsons Turbines - 4 boilers. Cruising Speed: 25 knots maximum. Passengers: 2,000. Crew: 900.



3



Gross Tonnage: Over 75,000. Overall Length: 1,050 feet. Beam: 110 feet. Draft: 35 feet. Engines: Parsons Turbines - 4 boilers. Cruising Speed: 25 knots maximum. Passengers: 2,000. Crew: 900.



4



Gross Tonnage: Over 75,000. Overall Length: 1,050 feet. Beam: 110 feet. Draft: 35 feet. Engines: Parsons Turbines - 4 boilers. Cruising Speed: 25 knots maximum. Passengers: 2,000. Crew: 900.



ATLANTIC DECK

**BISCAYNE DECK** 

**DOLPHIN DECK**