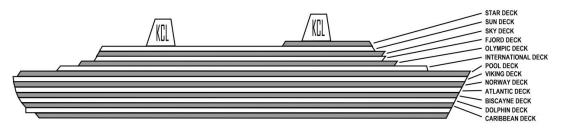

4

Gross Tonnage: Over 75,000. Overall Length: 1,050 feet. Beam: 110 feet. Draft: 35 feet. Engines: Parsons Turbines - 4 boilers. Cruising Speed: 25 knots maximum. Passengers: 2,000. Crew: 900.

ATLANTIC DECK

**BISCAYNE DECK** 

**DOLPHIN DECK**