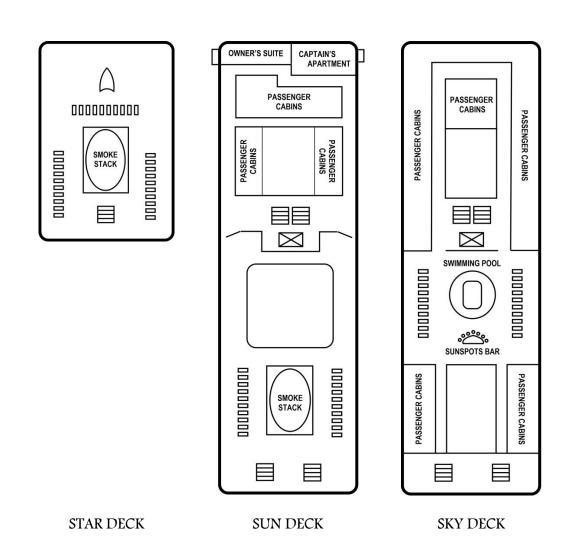

## Deck Plan

Gross Tonnage: Over 75,000. Overall Length: 1,050 feet. Beam: 110 feet. Draft: 35 feet. Engines: Parsons Turbines - 4 boilers. Cruising Speed: 25 knots maximum. Passengers: 2,000. Crew: 900.