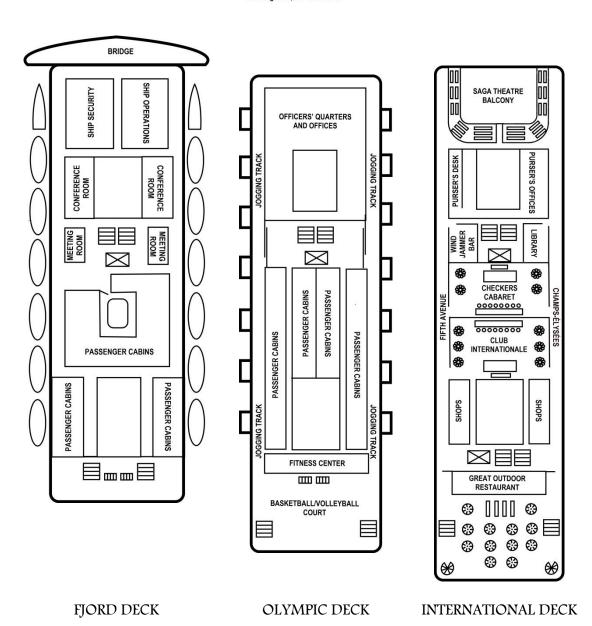

Gross Tonnage: Over 75,000. Overall Length: 1,050 feet. Beam: 110 feet. Draft: 35 feet. Engines: Parsons Turbines - 4 boilers. Cruising Speed: 25 knots maximum. Passengers: 2,000. Crew: 900.

3

Gross Tonnage: Over 75,000. Overall Length: 1,050 feet. Beam: 110 feet. Draft: 35 feet. Engines: Parsons Turbines - 4 boilers. Cruising Speed: 25 knots maximum. Passengers: 2,000. Crew: 900.

4

Gross Tonnage: Over 75,000. Overall Length: 1,050 feet. Beam: 110 feet. Draft: 35 feet. Engines: Parsons Turbines - 4 boilers. Cruising Speed: 25 knots maximum. Passengers: 2,000. Crew: 900.

ATLANTIC DECK