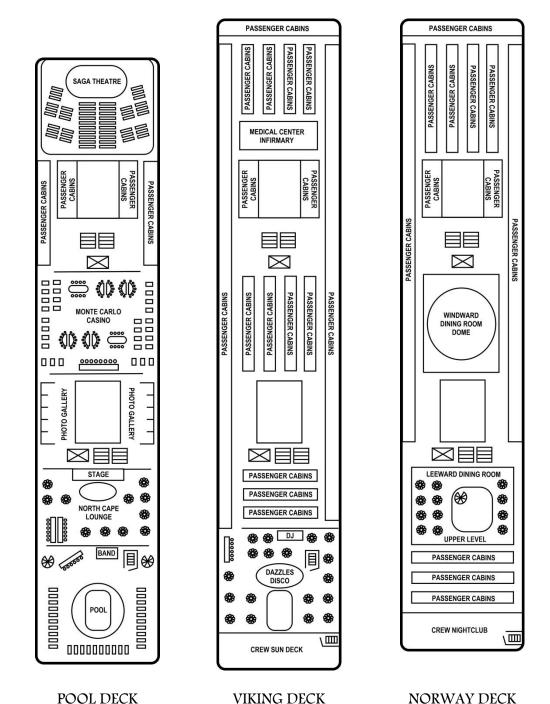

## Deck Plan

Gross Tonnage: Over 75,000. Overall Length: 1,050 feet. Beam: 110 feet. Draft: 35 feet. Engines: Parsons Turbines - 4 boilers. Cruising Speed: 25 knots maximum. Passengers: 2,000. Crew: 900.

Gross Tonnage: Over 75,000. Overall Length: 1,050 feet. Beam: 110 feet. Draft: 35 feet. Engines: Parsons Turbines - 4 boilers. Cruising Speed: 25 knots maximum. Passengers: 2,000. Crew: 900.

3

Gross Tonnage: Over 75,000. Overall Length: 1,050 feet. Beam: 110 feet. Draft: 35 feet. Engines: Parsons Turbines - 4 boilers. Cruising Speed: 25 knots maximum. Passengers: 2,000. Crew: 900.

4

Gross Tonnage: Over 75,000. Overall Length: 1,050 feet. Beam: 110 feet. Draft: 35 feet. Engines: Parsons Turbines - 4 boilers. Cruising Speed: 25 knots maximum. Passengers: 2,000. Crew: 900.

ATLANTIC DECK